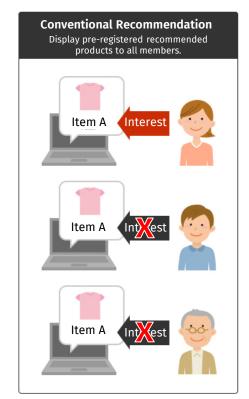

#### Conventional

Because the same recommendation is displayed to all members, it is unclear whether the recommendation matches their interests and needs.