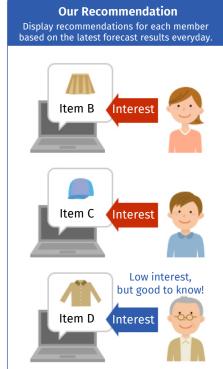

#### Our solution

Displays recommendations that are most appropriate for each member, matching their interests and needs and increasing their click and purchase rate.