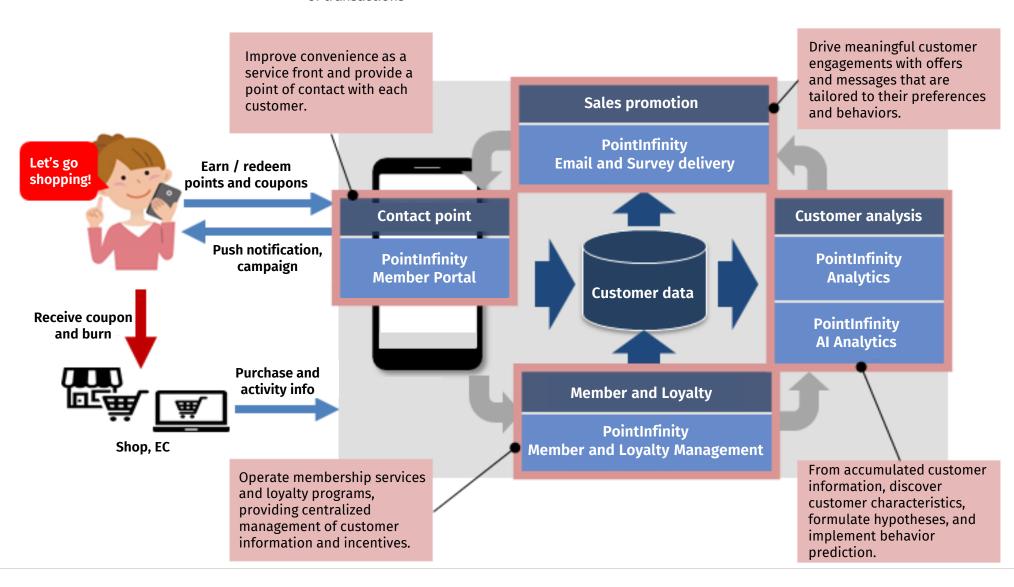

## **Integrated Loyalty Program System (PointInfinity)**

PointInfinity provides a centralized mechanism for measuring and analyzing the effectiveness of your offers (messages and incentives) and promotes data-driven actions to create tailored engagements for each individual customer. We provide a total marketing platform that helps businesses realize the PDCA cycle.

#### Solution

- Collect customer information through the provision of member services and point programs
- Drive customer activity through incentives such as campaigns and loyalty programs
- High-performance and reliable system for processing large volumes of transactions