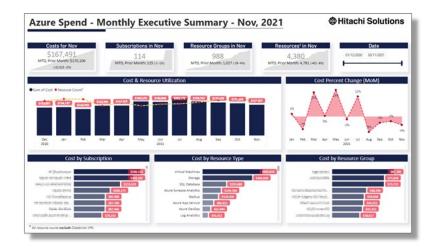

The Executive Summary is a birds-eye view for c-level executives into the organization's cost spend:

The Cost Forecast report provides visibility across the organization, or within a specific business area, so you can see the big picture and forecast future outlays: