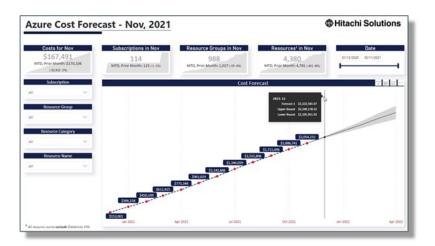

The Executive Summary is a birds-eye view for c-level executives into the organization's cost spend:

The Cost Forecast report provides visibility across the organization, or within a specific business area, so you can see the big picture and forecast future outlays: