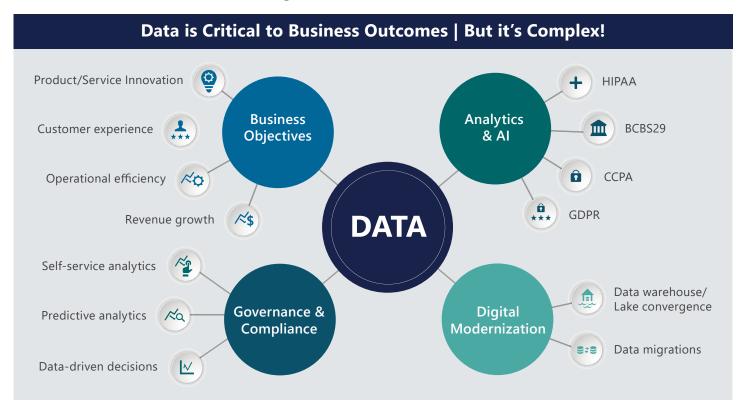

#### Introducing the Hitachi Solutions Empower Data Platform

Data is critical to driving your business outcomes, but it's complex. That's why we created Empower – to streamline and rapidly centralize your data sources in a matter of days onto a single cloud platform. We wrangle your varied data – with support from more than 200 sources – onto the Empower Data Platform where it's easily accessible for analytics. From there, it can manifest intelligence your teams utilize to make better business decisions, regardless of company size or industry.

### Why Empower for Your Data?

**Hitachi Solutions Empower Data Platform** is built with leading technologies and **Microsoft Azure** components to tackle the complex data environments of modern enterprises. Mature your analytics capabilities with our cloud-based, data analytics platform - complete with a data lake, automated data acquisition, data quality tools, industry data models, and machine learning. At its core, Empower's analytics and artificial intelligence models are driven by **Delta Lake**, a transaction-based open format. Empower uses **Databricks and Spark** to prepare data for analytical business insights.

Hitachi Solutions experts created Empower to fit any company size or industry as a flexible, all-in-one data analytics platform to increase operational efficiencies at a lower cost of ownership.