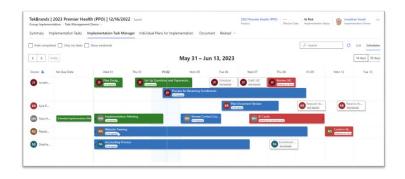

## Easy Drag-and-Drop Scheduling

Quickly assign tasks from this calendar view, with a full look at dates, times, owners, and edit them easily dragging and dropping to change completion dates, assign tasks, and more.

This feature comes with safeguards. If one task is moved that is related to other dependent tasks, Task Manager will push out those dependent tasks.