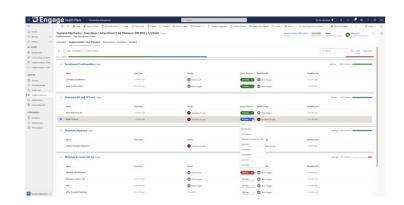

# Monitor Project Statuses in Real Time

Every person in your organization can monitor statuses with a real-time progress bar at the top of every task. As steps are completed, the progress will indicate your completed, not started, on hold, inprogress, and deferred elements of the process. Every step is color-coordinated and the progress bar shows a percentage of completion.

## **How Task Manager Works**

We find our customers often have hundreds of tasks related to their business processes, with users lacking visibility into the process. Task Manager can be attached to any entity in your Power Platform or Dynamics 365 environment, such as opportunities, contacts, leads, cases, and more. Users have full visibility of processes, including assigned tasks, management of related tasks, file sharing, communication, and real-time progress. With full visibility into processes, you can avoid potential roadblocks, align teams on statuses and progress, automate reporting, and save valuable time through standardized processes.